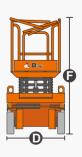

## **SPECIFICATIONS**

| Size                             | Metric       | British         |
|----------------------------------|--------------|-----------------|
| Max. Working Height(Indoor)      | 6.50m        | 21ft 4in        |
| Max. Working Height(Outdoor)     | 5.50m        | 18ft            |
| Max. Platform Height(Indoor)     | 4.50m        | 14ft 9in        |
| Max. Platform Height(Outdoor)    | 3.50m        | 11ft 6in        |
| Overall Length <b>©</b>          | 1.54m        | 5ft 1in         |
| Overall Width <b>(</b>           | 0.81m        | 2ft 8in         |
| Overall Height(Rails Up)         | 2.00m        | 6ft 7in         |
| Overall Height(Rails Down)       | 1.64m        | 5ft 5in         |
| Platform Size(Length×Width)      | 1.37m×0.70m  | 4ft 6in×2ft 4in |
| Platform Extension Size <b>©</b> | 0.60m        | 2ft             |
| Ground Clearance(Stowed/Raised)  | 0.07m/0.015m | 3in/1in         |
| Wheelbase <b>(1)</b>             | 1.15m        | 3ft 9in         |
| Turning Radius(Inside/Outside)   | 0.45m/1.60m  | 1ft 6in/5ft 3in |
| Tyres                            | φ305×100mm   | φ 1ft×4in       |