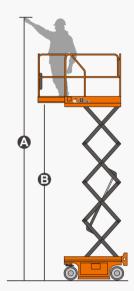

## **SPECIFICATIONS**

| Size                             | Metric       | British         |
|----------------------------------|--------------|-----------------|
| Max. Working Height(Indoor)      | 6.50m        | 21ft 4in        |
| Max. Working Height(Outdoor)     | 5.50m        | 18ft            |
| Max. Platform Height(Indoor)     | 4.50m        | 14ft 9in        |
| Max. Platform Height(Outdoor)    | 3.50m        | 11ft 6in        |
| Overall Length <b>©</b>          | 1.54m        | 5ft 1in         |
| Overall Width <b>(</b>           | 0.81m        | 2ft 8in         |
| Overall Height(Rails Up)         | 2.00m        | 6ft 7in         |
| Overall Height(Rails Down)       | 1.64m        | 5ft 5in         |
| Platform Size(Length×Width)      | 1.37m×0.70m  | 4ft 6in×2ft 4in |
| Platform Extension Size <b>©</b> | 0.60m        | 2ft             |
| Ground Clearance(Stowed/Raised)  | 0.07m/0.015m | 3in/1in         |
| Wheelbase <b>(1)</b>             | 1.15m        | 3ft 9in         |
| Turning Radius(Inside/Outside)   | 0.45m/1.60m  | 1ft 6in/5ft 3in |
| Tyres                            | φ305×100mm   | φ 1ft×4in       |