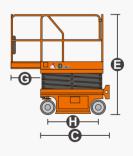

## **SPECIFICATIONS**

| Size                             | Metric       | British         |
|----------------------------------|--------------|-----------------|
| Max. Working Height(Indoor)      | 6.50m        | 21ft 4in        |
| Max. Working Height(Outdoor)     | 5.50m        | 18ft            |
| Max. Platform Height(Indoor)     | 4.50m        | 14ft 9in        |
| Max. Platform Height(Outdoor)    | 3.50m        | 11ft 6in        |
| Overall Length <b>©</b>          | 1.54m        | 5ft 1in         |
| Overall Width <b>(</b>           | 0.81m        | 2ft 8in         |
| Overall Height(Rails Up)         | 2.00m        | 6ft 7in         |
| Overall Height(Rails Down)       | 1.64m        | 5ft 5in         |
| Platform Size(Length×Width)      | 1.37m×0.70m  | 4ft 6in×2ft 4in |
| Platform Extension Size <b>©</b> | 0.60m        | 2ft             |
| Ground Clearance(Stowed/Raised)  | 0.07m/0.015m | 3in/1in         |
| Wheelbase <b>(1)</b>             | 1.15m        | 3ft 9in         |
| Turning Radius(Inside/Outside)   | 0.45m/1.60m  | 1ft 6in/5ft 3in |
| Tyres                            | φ305×100mm   | φ 1ft×4in       |