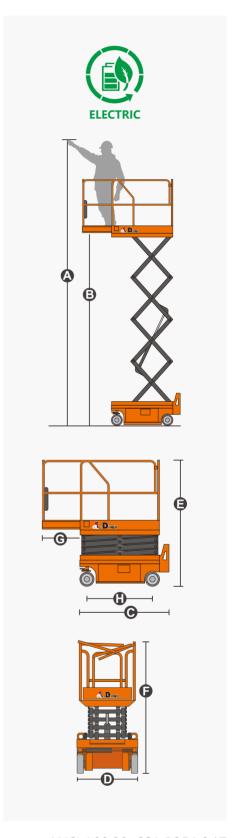

## **SPECIFICATIONS**

| Size                             | Metric       | British         |
|----------------------------------|--------------|-----------------|
| Max. Working Height(Indoor)      | 6.50m        | 21ft 4in        |
| Max. Working Height(Outdoor)     | 6.50m        | 21ft 4in        |
| Max. Platform Height(Indoor)     | 4.50m        | 14ft 9in        |
| Max. Platform Height(Outdoor)    | 4.50m        | 14ft 9in        |
| Overall Length <b>©</b>          | 1.58m        | 5ft 2in         |
| Overall Width <b>①</b>           | 0.76m        | 2ft 6in         |
| Overall Height(Rails Up)         | 2.05m        | 6ft 9in         |
| Overall Height(Rails Down)       | 1.68m        | 5ft 6in         |
| Platform Size(Length×Width)      | 1.44m×0.74m  | 4ft 9in×2ft 5in |
| Platform Extension Size <b>G</b> | 0.60m        | 2ft             |
| Ground Clearance(Stowed/Raised)  | 0.07m/0.016m | 3in/1in         |
| Wheelbase <b>(1)</b>             | 1.12m        | 3ft 8in         |
| Turning Radius(Inside/Outside)   | 0m/1.30m     | 0m/4ft 3in      |
| Tyres                            | Ф305×100mm   | Φ 1ft×4in       |

| Performance                    |             |             |
|--------------------------------|-------------|-------------|
| S.W.L                          | 227kg       | 500lb       |
| S.W.L On Extension             | 113kg       | 249lb       |
| Max. Occupants(Inside/Outside) | 2/1         | 2/1         |
| Gradeability                   | 25%         | 25%         |
| Travel Speed(Stowed)           | 4.5km/h     | 2.80mph     |
| Travel Speed(Raised)           | 0.6km/h     | 0.37mph     |
| Max. Working Slope             | X-1.5°/Y-3° | X-1.5°/Y-3° |
| Up/Down Speed                  | 22/20sec    | 22/20sec    |
|                                | <u> </u>    | ·           |

| Weight         |        |        |  |
|----------------|--------|--------|--|
| Overall Weight | 1200kg | 2646lb |  |

| 3.5L          | 0.9gal                                |
|---------------|---------------------------------------|
| 24V/115Ah     | 24V/115Ah                             |
| 24V/15A       | 24V/15A                               |
| 2×24VDC/0.5kW | 2×24VDC/0.5kW                         |
| 24VDC/2.2kW   | 24VDC/2.2kW                           |
|               | 24V/115Ah<br>24V/15A<br>2×24VDC/0.5kW |