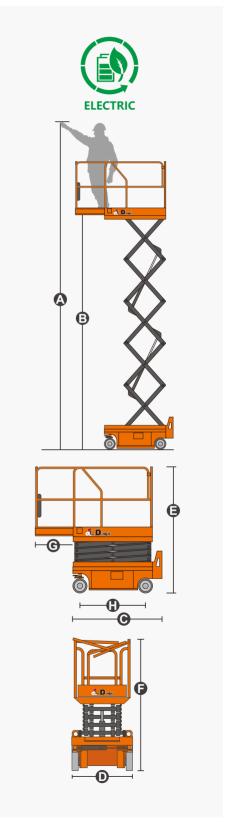

## **SPECIFICATIONS**

| Size                             | Metric       | British         |
|----------------------------------|--------------|-----------------|
| Max. Working Height(Indoor)      | 7.60m        | 24ft 11in       |
| Max. Working Height(Outdoor)     | 6.60m        | 21ft 8in        |
| Max. Platform Height(Indoor)     | 5.60m        | 18ft 5in        |
| Max. Platform Height(Outdoor)    | 4.60m        | 15ft 1in        |
| Overall Length <b>©</b>          | 1.54m        | 5ft 1in         |
| Overall Width <b>①</b>           | 0.81m        | 2ft 8in         |
| Overall Height(Rails Up)         | 2.08m        | 6ft 10in        |
| Overall Height(Rails Down)       | 1.72m        | 5ft 8in         |
| Platform Size(Length×Width)      | 1.37m×0.70m  | 4ft 6in×2ft 4in |
| Platform Extension Size <b>©</b> | 0.60m        | 2ft             |
| Ground Clearance(Stowed/Raised)  | 0.07m/0.015m | 3in/1in         |
| Wheelbase <b>(</b>               | 1.15m        | 3ft 9in         |
| Turning Radius(Inside/Outside)   | 0.45m/1.60m  | 1ft 6in/5ft 3in |
| Tyres                            | φ305×100mm   | φ 1ft×4in       |

| Performance                    |             |             |
|--------------------------------|-------------|-------------|
| S.W.L                          | 227kg       | 500lb       |
| S.W.L On Extension             | 113kg       | 249lb       |
| Max. Occupants(Inside/Outside) | 2/0         | 2/0         |
| Gradeability                   | 25%         | 25%         |
| Travel Speed(Stowed)           | 4.0km/h     | 2.49mph     |
| Travel Speed(Raised)           | 0.6km/h     | 0.37mph     |
| Max. Working Slope             | X-1.5°/Y-3° | X-1.5°/Y-3° |
| Up/Down Speed                  | 30/23sec    | 30/23sec    |
|                                |             |             |

| Weight         |        |        |  |
|----------------|--------|--------|--|
| Overall Weight | 1300kg | 2866lb |  |

| Power          |                |                |
|----------------|----------------|----------------|
| Hydraulic Tank | 4L             | 1gal           |
| Battery        | 24V/115Ah      | 24V/115Ah      |
| Charger        | 24V/15A        | 24V/15A        |
| Driving Motor  | 2×24VDC/0.45kW | 2×24VDC/0.45kW |
| Lifting Motor  | 24VDC/2.2kW    | 24VDC/2.2kW    |
|                |                |                |