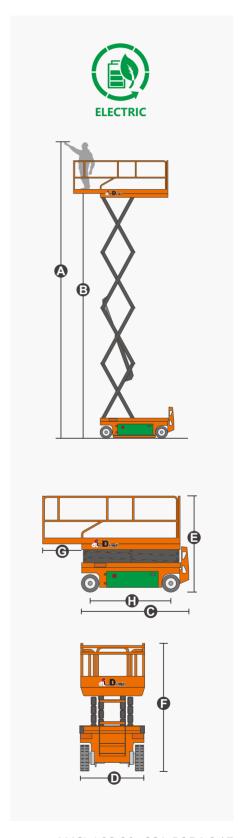

## **SPECIFICATIONS**

| Size                             | Metric       | British       |
|----------------------------------|--------------|---------------|
| Max. Working Height(Indoor)      | 7.80m        | 25.6 ft       |
| Max. Working Height(Outdoor)     | 7.80m        | 25.6 ft       |
| Max. Platform Height(Indoor)     | 5.80m        | 19ft          |
| Max. Platform Height(Outdoor)    | 5.80m        | 19ft          |
| Overall Length <b>©</b>          | 1.86m        | 73.2 in       |
| Overall Width <b>D</b>           | 0.76m        | 29.9 in       |
| Overall Height(Rails Up)         | 2.15m        | 84.6 in       |
| Overall Height(Rails Down)       | 1.83m        | 72.0 in       |
| Platform Size(Length×Width)      | 1.67m×0.74m  | 65.7×29.1 in  |
| Platform Extension Size <b>G</b> | 0.90m        | 35.4 in       |
| Ground Clearance(Stowed/Raised)  | 0.09m/0.016m | 3.5 in/0.6 in |
| Wheelbase <b>(</b>               | 1.36m        | 53.5 in       |
| Turning Radius(Inside/Outside)   | 0m/1.64m     | 0in/64.6 in   |
| Tyres                            | Ф323×100mm   | Ф12.7×4 in    |

| 227kg       | 500lb                                     |
|-------------|-------------------------------------------|
| 113kg       | 250lb                                     |
| 2/1         | 2/1                                       |
| 25%         | 25%                                       |
| 4.5km/h     | 2.8mph                                    |
| 0.6km/h     | 0.4mph                                    |
| X-1.5°/Y-3° | X-1.5°/Y-3°                               |
| 21/25sec    | 21/25sec                                  |
|             | 113kg 2/1 25% 4.5km/h 0.6km/h X-1.5°/Y-3° |

| Weight         |        |        |  |
|----------------|--------|--------|--|
| Overall Weight | 1630kg | 3586lb |  |

| Power          |               |               |
|----------------|---------------|---------------|
| Hydraulic Tank | 6.5L          | 1.7gal        |
| Battery        | 24V/185Ah     | 24V/185Ah     |
| Charger        | 24V/30A       | 24V/30A       |
| Driving Motor  | 2×15VAC/0.5kW | 2×15VAC/0.5kW |
| Lifting Motor  | 15VAC/3.0kW   | 15VAC/3.0kW   |
|                |               |               |