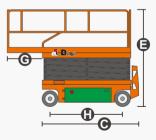

# SPECIFICATIONS

| Size                             | Metric       | British       |
|----------------------------------|--------------|---------------|
| Max. Working Height(Indoor)      | 13.80m       | 45.3 ft       |
| Max. Working Height(Outdoor)     | 11.20m       | 36.7 ft       |
| Max. Platform Height(Indoor)     | 11.80m       | 38.7 ft       |
| Max. Platform Height(Outdoor)    | 9.20m        | 30.2 ft       |
| Overall Length 🕒                 | 2.48m        | 97.6 in       |
| Overall Width D                  | 1.19m        | 46.8 in       |
| Overall Height(Rails Up) 🕒       | 2.62m        | 103.1 in      |
| Overall Height(Rails Down) 🕞     | 2.09m        | 82.3 in       |
| Platform Size(Length×Width)      | 2.27m×1.12m  | 89.4×44.1 in  |
| Platform Extension Size <b>G</b> | 0.90m        | 35.4 in       |
| Ground Clearance(Stowed/Raised)  | 0.10m/0.019m | 3.9 in/0.7 in |
| Wheelbase 🚯                      | 1.87m        | 73.6 in       |
| Turning Radius(Inside/Outside)   | 0m/2.20m     | 0in/86.6 in   |
| Tyres                            | φ381×127mm   | φ15×5 in      |