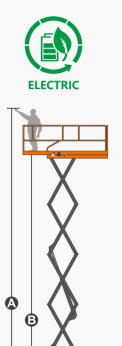

# SPECIFICATIONS

| Size                             | Metric       | British       |
|----------------------------------|--------------|---------------|
| Max. Working Height(Indoor)      | 13.80m       | 45.3 ft       |
| Max. Working Height(Outdoor)     | 11.20m       | 36.7 ft       |
| Max. Platform Height(Indoor)     | 11.80m       | 38.7 ft       |
| Max. Platform Height(Outdoor)    | 9.20m        | 30.2 ft       |
| Overall Length 🕒                 | 2.48m        | 97.6 in       |
| Overall Width D                  | 1.19m        | 46.8 in       |
| Overall Height(Rails Up) 🕒       | 2.62m        | 103.1 in      |
| Overall Height(Rails Down) 🕞     | 2.09m        | 82.3 in       |
| Platform Size(Length×Width)      | 2.27m×1.12m  | 89.4×44.1 in  |
| Platform Extension Size <b>G</b> | 0.90m        | 35.4 in       |
| Ground Clearance(Stowed/Raised)  | 0.10m/0.019m | 3.9 in/0.7 in |
| Wheelbase 🚯                      | 1.87m        | 73.6 in       |
| Turning Radius(Inside/Outside)   | 0m/2.20m     | 0in/86.6 in   |
| Tyres                            | φ381×127mm   | φ15×5 in      |