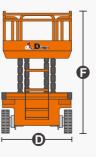

# SPECIFICATIONS

| Size                             | Metric       | British       |
|----------------------------------|--------------|---------------|
| Max. Working Height(Indoor)      | 13.80m       | 45.3 ft       |
| Max. Working Height(Outdoor)     | 11.20m       | 36.7 ft       |
| Max. Platform Height(Indoor)     | 11.80m       | 38.7 ft       |
| Max. Platform Height(Outdoor)    | 9.20m        | 30.2 ft       |
| Overall Length 🕒                 | 2.48m        | 97.6 in       |
| Overall Width D                  | 1.19m        | 46.8 in       |
| Overall Height(Rails Up) 🕒       | 2.62m        | 103.1 in      |
| Overall Height(Rails Down) 🕞     | 2.09m        | 82.3 in       |
| Platform Size(Length×Width)      | 2.27m×1.12m  | 89.4×44.1 in  |
| Platform Extension Size <b>G</b> | 0.90m        | 35.4 in       |
| Ground Clearance(Stowed/Raised)  | 0.10m/0.019m | 3.9 in/0.7 in |
| Wheelbase 🚯                      | 1.87m        | 73.6 in       |
| Turning Radius(Inside/Outside)   | 0m/2.20m     | 0in/86.6 in   |
| Tyres                            | φ381×127mm   | φ15×5 in      |