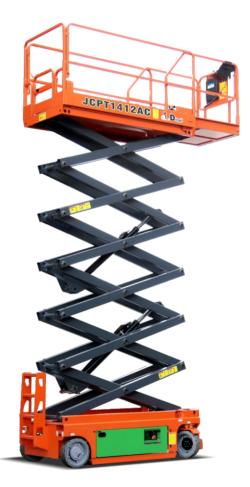

| 15VAC/3.5kW    | 15VAC/3.5kW    |







ANSI A92.20, CSA B354.6.17



## **FEATURES**

#### **Standard Items**

- Proportional Joystick Controls
- Self-Locking Gates
- One-Way Platform Extension Deck
- Drivable At Full Height
- Non-Marking Tyres
- Two-Wheel Drive
- Two-Wheel Steering
- Automatic Braking System
- Emergency Descent System
- Tubing Explosion-Proof System
- Onboard Fault Diagnostic System
- Tilt Alarm
- Motion Alarm
- Horn
- Hour Meter
- Safety Arm For Troubleshooting
- Standard Transport Forklift Holes
- Charging Protection System
- Flashing LED Beacon
- Foldable Guard Rails
- Automatic Pothole Protection
- Drive Enable
- Charging Indicator
- Manual Brake Release
- Lanyard Attachment Point
- Tie-Down And Lifting Points
- Platform Load Sense System
- Emergency Stop Button



### ZHEJIANG DINGLI MACHINERY CO., LTD.

Address: No.188 Qihang Road,Deqing,Zhejiang P.R.C 313219 Telephone: +86(572)8681688 E-Mail: export@cndingli.com Https://en.cndingli.com

Due to continuous technology updates, technical parameters are subject to change without notice. This picture book is for reference only, the actual product shall prevail. The copyright is owned by zhejiang dingli, any content may not be copied for any purpose without written permission. 2022-09