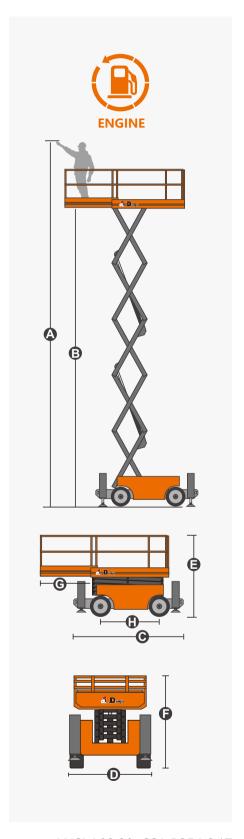

## **SPECIFICATIONS**

| Size                               | Metric      | British           |
|------------------------------------|-------------|-------------------|
| Max. Working Height(Inside)        | 14.30m      | 46ft 11in         |
| Max. Working Height(Outside)       | 14.30m      | 46ft 11in         |
| Max. Platform Height(Inside)       | 12.30m      | 40ft 4in          |
| Max. Platform Height(Outside)      | 12.30m      | 40ft 4in          |
| Overall Length(Without Outriggers) | 3.19m       | 10ft 6in          |
| Overall Length(With Outriggers)    | 3.84m       | 12ft 7in          |
| Overall Width <b>①</b>             | 1.76m       | 5ft 9in           |
| Overall Height(Rails Up)           | 2.74m       | 9ft               |
| Overall Height(Rails Down)         | 1.97m       | 6ft 6in           |
| Platform Size(Length×Width)        | 2.88m×1.52m | 9ft 5in × 5ft     |
| Platform Extension Size <b>G</b>   | 1.43m       | 4ft 8in           |
| Ground Clearance                   | 0.24m       | 9in               |
| Wheelbase <b>(1)</b>               | 2.29m       | 7ft 6in           |
| Turning Radius(Inside/Outside)     | 2.15m/4.85m | 7ft 1in/15ft 11in |
| Tyres                              | 26×12-16.5  | 26×12-16.5        |

| Performance                    |             |             |
|--------------------------------|-------------|-------------|
| S.W.L                          | 363kg       | 800lb       |
| S.W.L On Extension             | 136kg       | 299lb       |
| Max. Occupants(Inside/Outside) | 3/2         | 3/2         |
| Gradeability                   | 40%         | 40%         |
| Travel Speed(Stowed)           | 5.00km/h    | 3.10mph     |
| Travel Speed(Raised)           | 0.45km/h    | 0.28mph     |
| Max. Working Slope             | X-1.5°/Y-3° | X-1.5°/Y-3° |
| Up/Down Speed                  | 45/46sec    | 45/46sec    |

| Weight         |        |         |  |
|----------------|--------|---------|--|
| Overall Weight | 5050kg | 11133lb |  |

| Power          |                |                |
|----------------|----------------|----------------|
| Diesel Engine  | 18.2kW/3000rpm | 18.2kW/3000rpm |
| Diesel Tank    | 47L            | 12.4gal        |
| Hydraulic Tank | 71L            | 18.7gal        |