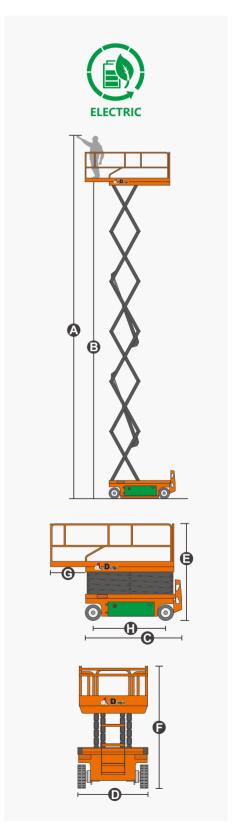

## **SPECIFICATIONS**

| Size                             | Metric       | British       |
|----------------------------------|--------------|---------------|
| Max. Working Height(Indoor)      | 15.70m       | 51.5 ft       |
| Max. Working Height(Outdoor)     | 12.00m       | 39.4 ft       |
| Max. Platform Height(Indoor)     | 13.70m       | 45 ft         |
| Max. Platform Height(Outdoor)    | 10.00m       | 32.8 ft       |
| Overall Length <b>©</b>          | 2.84m        | 111.8 in      |
| Overall Width <b>①</b>           | 1.39m        | 54.7 in       |
| Overall Height(Rails Up)         | 2.62m        | 103.1 in      |
| Overall Height(Rails Down)       | 2.09m        | 82.3 in       |
| Platform Size(Length×Width)      | 2.64m×1.12m  | 103.9×44.1 in |
| Platform Extension Size <b>6</b> | 0.90m        | 35.4 in       |
| Ground Clearance(Stowed/Raised)  | 0.10m/0.019m | 3.9 in/0.7 in |
| Wheelbase <b>(</b>               | 2.22m        | 87.4 in       |
| Turning Radius(Inside/Outside)   | 0m/2.70m     | 0in/106.3 in  |
| Tyres                            | φ381×127mm   | φ15×5 in      |

| Performance                    |             |             |
|--------------------------------|-------------|-------------|
| S.W.L                          | 250kg       | 550lb       |
| S.W.L On Extension             | 113kg       | 250lb       |
| Max. Occupants(Indoor/Outdoor) | 2/1         | 2/1         |
| Gradeability                   | 25%         | 25%         |
| Travel Speed(Stowed)           | 5.0km/h     | 3.1mph      |
| Travel Speed(Raised)           | 0.8km/h     | 0.5mph      |
| Max. Working Slope             | X-1.5°/Y-3° | X-1.5°/Y-3° |
| Up/Down Speed                  | 72/67sec    | 72/67sec    |

| Weight                            |        |        |  |
|-----------------------------------|--------|--------|--|
| Overall Weight(Lead-acid Battery) | 3470kg | 7634lb |  |

| Power          |              |              |
|----------------|--------------|--------------|
| Hydraulic Tank | 20L          | 5.3gal       |
| Battery        | 24V/240Ah    | 24V/240Ah    |
| Charger        | 24V/30A      | 24V/30A      |
| Driving Motor  | 15VAC/0.87kW | 15VAC/0.87kW |
| Lifting Motor  | 15VAC/3.5kW  | 15VAC/3.5kW  |