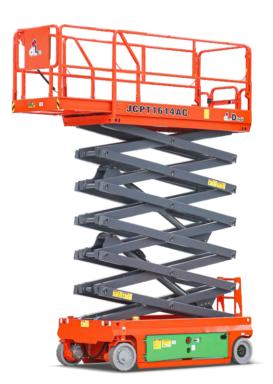

kW  |



ANSI A92.20, CSA B354.6.17



Self-propelled Scissor Lifts



## **FEATURES**

## **Standard Items**

- Proportional Joystick Controls
- Self-Locking Gates
- One-Way Platform Extension Deck
- Drivable At Full Height
- Non-Marking Tyres
- Two-Wheel Drive
- Two-Wheel Steering
- Automatic Braking System
- Emergency Descent System
- Tubing Explosion-Proof System
- Onboard Fault Diagnostic System
- Tilt Alarm
- Motion Alarm
- Horn
- Hour Meter
- · Safety Arm For Troubleshooting
- Standard Transport Forklift Holes
- Charging Protection System
- Flashing LED Beacon
- Foldable Guard Rails
- Automatic Pothole Protection
- Drive Enable
- Charging Indicator
- Manual Brake Release
- · Lanyard Attachment Point
- Tie-Down And Lifting Points
- Platform Load Sense System
- Emergency Stop Button



## ZHEJIANG DINGLI MACHINERY CO., LTD.

Address: No.188 Qihang Road, Deging, Zhejiang P.R.C 313219

Telephone: +86(572)8681688 E-Mail: export@cndingli.com Https://en.cndingli.com